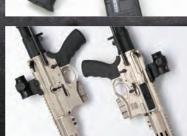

# THREE-PIECE SETS

These sets ensure that your project has a fully matching upper, lower, and handguard—still giving you the freedom to select other key components. WMD also gives you choices to build your AR your way, with options for rugged billet metal construction, colored accents, and even fully ambidextrous controls.

# **ACCENT BUILD KITS**\*

Who says the "black rifle" has to be all black? WMD offers an entire line of parts kits in a remarkable range of colors, still featuring our unsurpassed NiB-X coated parts. These kits conveniently enable you to add distinctive color accents to your rifle, making it uniquely your own.