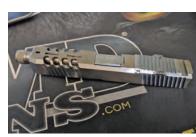

### THIS IS THE **BCG**

#### that others are imitating.

Only WMD's BCG is engineered specifically for our proprietary NiB-X nickel boron coating. This produces an industry-leading BCG that resists fouling, needs practically no lubrication, and can be cleaned with the quick wipe of a cloth.

Unfortunately, some shooters are discovering that not all nickel boron is created equal when they purchase knock-offs that fail to perform to WMD standards.

WMD's BCG stands apart from all others in the marketplace. You can see the quality in the polished, presentation-grade sheen of our BCG. You can feel it in the permanently lubricious surfaces. And you can experience it as you fire thousands of rounds between cleaning without malfunctions.