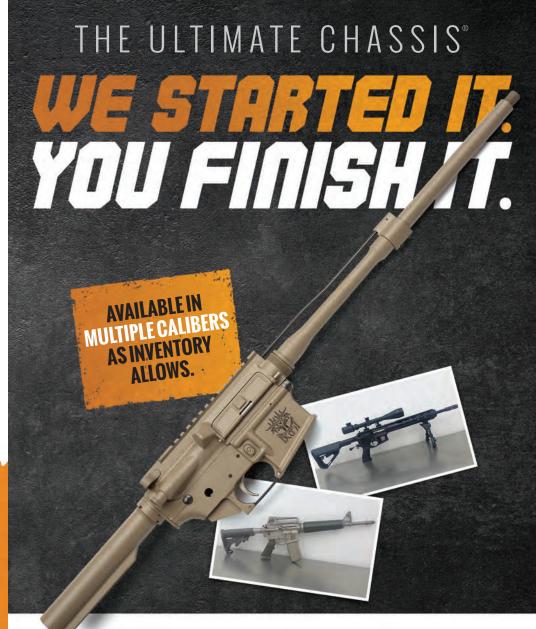

WMD has taken an innovative step in our mission to make sure you have the exact gun you want. We now provide you with the renowned Beast AR-platform rifle in a ready-to-finish chassis form.

Get the same precision, performance coated components featured in WMD's Beast rifles (upper & lower receivers, BCG, fire control group, barrel & gas tube, charging handle), then finish it out with your own furniture, sights, and accessories.

The result is an affordable, a one-of-a-kind rifle that's exactly the way you want it.

LOWER PARTS KITS

WMD parts kits equip you for a buildout or upgrade, or enable you to conveniently secure a complete set of spare parts, so you're always ready.