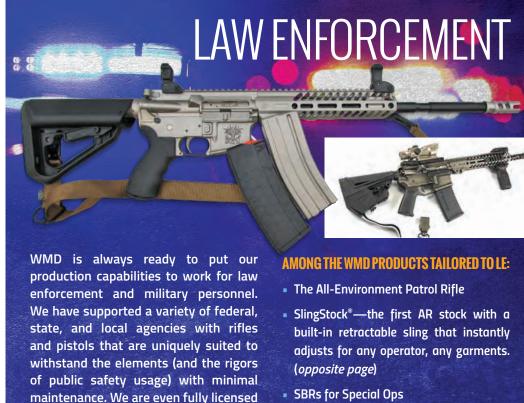

WMD's Beast: excels anywhere...and available any way that suits your mission.

#### PRECISION FEATURES INCLUDE:

- NiB-X coated billet or forged receiver sets
- NiB-X coated BCG and 2-stage trigger
- 16" match grade barrel fully coated for durability, long lasting accuracy and heat dissipation
- Free-float handguard
- Optic-ready Picatinny rails
- NiB-X coated gas block with Nitromet<sup>™</sup> gas tube
- Variety of muzzle devices to meet specific needs
- NiB-X coated charging handle
- Six-position, ergonomic buttstock
- Ships with two 30-rd mags