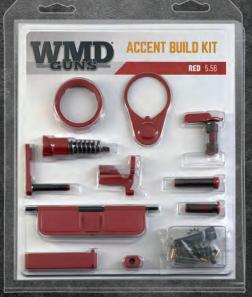

# **ACCENT BUILD KITS**\*

Who says the "black rifle" has to be all black? WMD offers an entire line of parts kits in a remarkable range of colors, still featuring our unsurpassed NiB-X coated parts. These kits conveniently enable you to add distinctive color accents to your rifle, making it uniquely your own.

**Aztec Teal** 

**Black Cherry** 

Corvette Yellow

**Polar Blue** 

**USMC Red** 

Gold

Plus many other available colors!