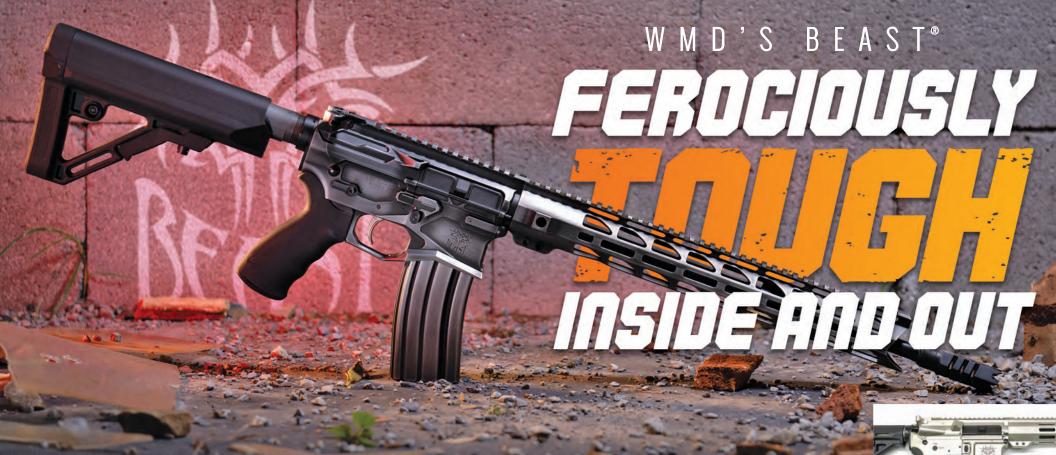

Our exclusive NiB-X® coating on all of these parts resists corrosion and wear, and makes cleanup fast and easy.

WMD charged into the firearms field with our original Beast®—the first AR fully protected by our proprietary NiB-X® nickel boron coating process.

Since then, the pack has steadily grown to include both forged and billet versions of **The Beast**, **The Big Beast** AR-10, as well as **The AMBI Beast** (with fully ambidextrous controls) and ultra-compact **Micro Beast** pistol variants\*.

WMD's Beast: excels anywhere...and available any way that suits your mission.

#### PRECISION FEATURES INCLUDE:

- NiB-X coated billet or forged receiver sets
- NiB-X coated BCG and 2-stage trigger
- 16" match grade barrel fully coated for durability, long lasting accuracy and heat dissipation
- Free-float handguard
- Optic-ready Picatinny rails
- NiB-X coated gas block with Nitromet<sup>™</sup> gas tube
- Variety of muzzle devices to meet specific needs
- NiB-X coated charging handle
- Six-position, ergonomic buttstock
- Ships with two 30-rd mags