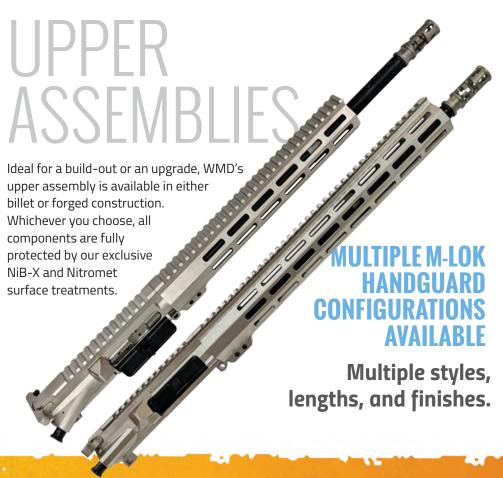

# THREE-PIECE SETS

These sets ensure that your project has a fully matching upper, lower, and handguard—still giving you the freedom to select other key components. WMD also gives you choices to build your AR your way, with options for rugged billet metal construction, colored accents, and even fully ambidextrous controls.

#### PRECISION FEATURES INCLUDE:

- NiB-X coated billet or forged receiver sets
- NiB-X coated BCG and 2-stage trigger
- 16" match grade barrel fully coated for durability, long lasting accuracy and heat dissipation
- Free-float handguard
- Optic-ready Picatinny rails
- NiB-X coated gas block with Nitromet<sup>™</sup> gas tube
- Variety of muzzle devices to meet specific needs
- NiB-X coated charging handle
- Six-position, ergonomic buttstock
- Ships with two 30-rd mags

#### **AVAILABLE IN:**

.223/5.56mm .224 Valkyrie .300 AAC Blackout 6.5 Grendel Type II 6.8 SPC 7.62 x 39mm .350 Legend .450 BM .458 SOCOM .308/7.62x51mm 6.5 Creedmor