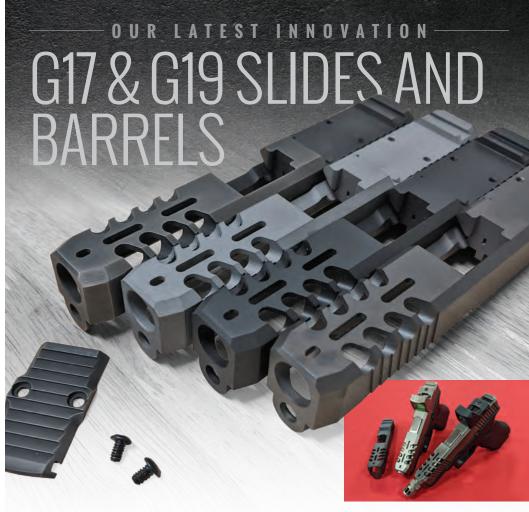

We continue to expand our product lines with more parts, assemblies, calibers, and platforms. You'll also be seeing some new coating technologies emerge from our lab in 2022. We are incorporating ambidextrous products into our entire Beast® and Chassis® lines; we are offering a full spectrum of colored accent kits, incorporated new calibers in our upper assemblies; released the patented SlingStock® and are introducing drop-on Glock compatible slides and barrels in 2022—all of which serve to showcase the widest spectrum of coating technologies in the industry.

# GIVE YOUR GEN 3 GLOCK® A LOOK THAT'S ALL YOUR OWN WITH OUR CUSTOMIZED COMPONENTS.

Precision cuts along the slides completely transform the style of the Glock—while reducing weight.

For an even more impressive touch, add one of our barrels (available in a variety of coatings and finishes), plus a matching thread protector... and the result is a Glock like no other.