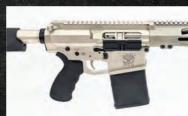

Since then, the pack has steadily grown to include both forged and billet versions of **The Beast**, **The Big Beast** AR-10, as well as **The AMBI Beast** (with fully ambidextrous controls) and ultra-compact **Micro Beast** pistol variants\*.

#### PRECISION FEATURES INCLUDE:

- NiB-X coated billet or forged receiver sets
- NiB-X coated BCG and 2-stage trigger
- 16" match grade barrel fully coated for durability, long lasting accuracy and heat dissipation
- Free-float handguard
- Optic-ready Picatinny rails
- NiB-X coated gas block with Nitromet<sup>™</sup> gas tube
- Variety of muzzle devices to meet specific needs
- NiB-X coated charging handle
- Six-position, ergonomic buttstock
- Ships with two 30-rd mags