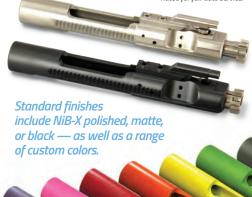

### THIS IS THE **BCG**

#### that others are imitating.

Only WMD's BCG is engineered specifically for our proprietary NiB-X nickel boron coating. This produces an industry-leading BCG that resists fouling, needs practically no lubrication, and can be cleaned with the quick wipe of a cloth.

Unfortunately, some shooters are discovering that not all nickel boron is created equal when they purchase knock-offs that fail to perform to WMD standards.

WMD's BCG stands apart from all others in the marketplace. You can see the quality in the polished, presentation-grade sheen of our BCG. You can feel it in the permanently lubricious surfaces. And you can experience it as you fire thousands of rounds between cleaning without malfunctions.