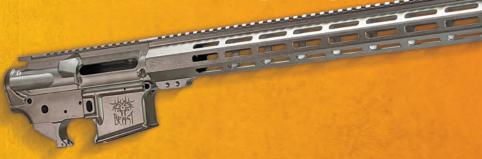

# THREE-PIECE SETS

These sets ensure that your project has a fully matching upper, lower, and handguard—still giving you the freedom to select other key components. WMD also gives you choices to build your AR your way, with options for rugged billet metal construction, colored accents, and even fully ambidextrous controls.

WMD has taken an innovative step in our mission to make sure you have the exact gun you want. We now provide you with the renowned Beast AR-platform rifle in a ready-to-finish chassis form.

Get the same precision, performance coated components featured in WMD's Beast rifles (upper & lower receivers, BCG, fire control group, barrel & gas tube, charging handle), then finish it out with your own furniture, sights, and accessories.