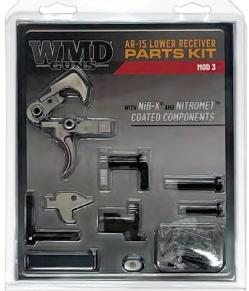

The result is an affordable, a one-of-a-kind rifle that's exactly the way you want it.

LOWER PARTS KITS

WMD parts kits equip you for a buildout or upgrade, or enable you to conveniently secure a complete set of spare parts, so you're always ready.

And remember: these are the only kits on the market featuring WMD's proprietary NiB-X nickel boron coating technology.

**AVAILABLE KITS INCLUDE: AR-15 | .308** 

MOD 2 (NiB-X)

**MOD 3 (NITROMET)** 