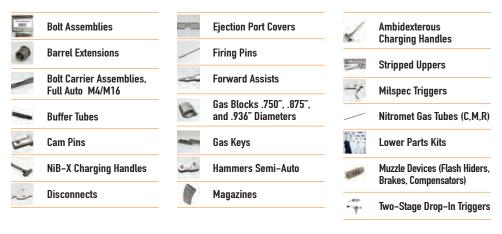

#### Upgrade your AR with many of the same top-quality, American-made parts we use in our line of Beast rifles.

All our components are made in the USA to OEM-grade tolerances. WMD's exclusive NiB-X nickel boron coating helps any part resist friction, wear, and fouling. Select parts available in other finishes, including Nitride/Nitromet and colored topcoats. See our website for the full line.

(Please note that some parts may best be installed by a qualified gunsmith.)

CONTACT US TO DISCUSS