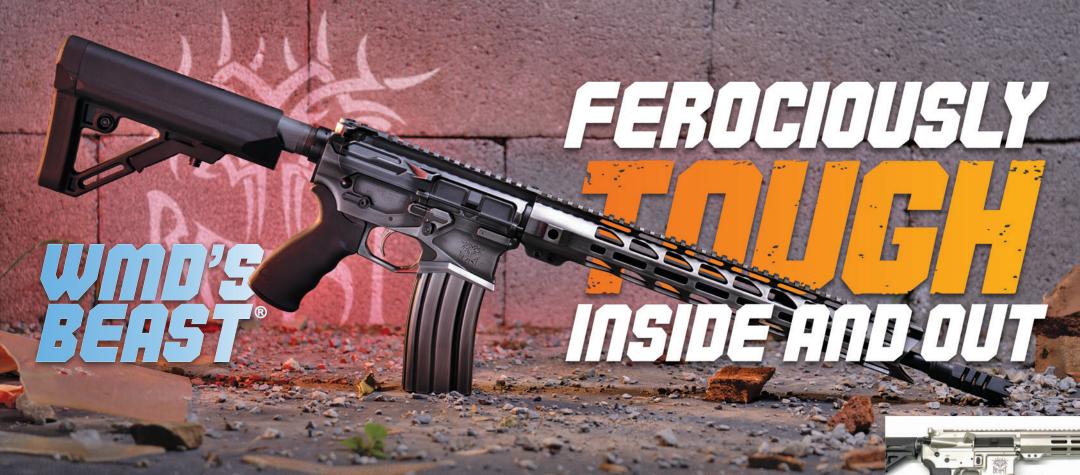

(772) 324-9915 | WM

WMD charged into the firearms field with our original Beast®—the first AR fully protected by our proprietary NiB-X® nickel boron coating process.

Since then, the pack has steadily grown to include both forged and billet versions of The Beast, The Big Beast AR-10, as well as The AMBI Beast (with fully ambidextrous controls) and ultra-compact Micro Beast pistol variants\*.

WMD's Beast: excels anywhere...and available any way that suits your mission.