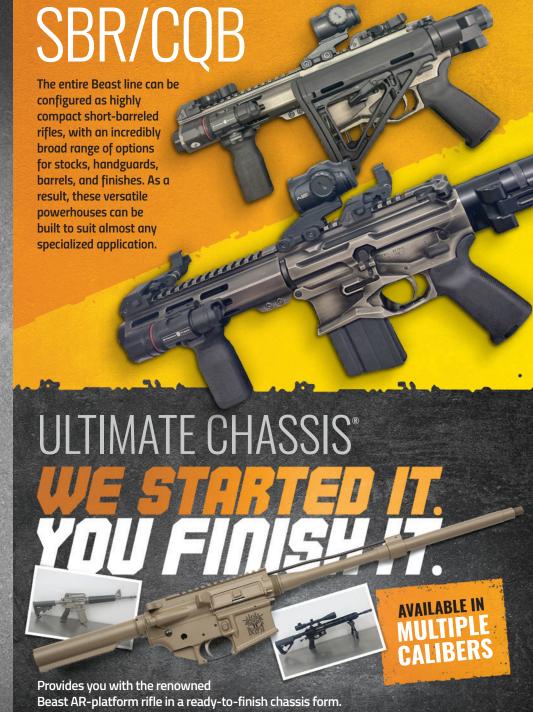

(772) 324-9915 | WM

WMD charged into the firearms field with our original Beast®—the first AR fully protected by our proprietary NiB-X® nickel boron coating process.

Since then, the pack has steadily grown to include both forged and billet versions of The Beast, The Big Beast AR-10, as well as The AMBI Beast (with fully ambidextrous controls) and ultra-compact Micro Beast pistol variants\*.

WMD's Beast: excels anywhere...and available any way that suits your mission.

Get the same precision, performance-coated components featured in WMD's Beast rifles (upper & lower receivers, BCG, fire-control group, barrel & gas tube, charging handle), then finish it out with your own furniture, sights, and accessories.