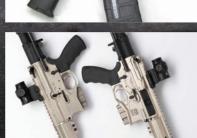

(772) 324-9915 | WM

WMD charged into the firearms field with our original Beast®—the first AR fully protected by our proprietary NiB-X® nickel boron coating process.

Since then, the pack has steadily grown to include both forged and billet versions of The Beast, The Big Beast AR-10, as well as The AMBI Beast (with fully ambidextrous controls) and ultra-compact Micro Beast pistol variants\*.

WMD's Beast: excels anywhere...and available any way that suits your mission.