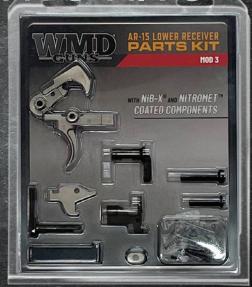

# UPPER ASSEMBLIES

WMD parts kits equip you for a buildout or upgrade, or enable you to conveniently secure a complete set of spare parts, so you're always ready.

And remember: these are the only kits on the market featuring WMD's proprietary NiB-X nickel boron coating technology.

**AVAILABLE KITS INCLUDE: AR-15 .308** 

MOD 2 (NiB-X)

**MOD 3 (NITROMET)** 

These sets ensure that your project has a fully matching upper, lower, and handguard-still giving you the freedom to select other key components. WMD also gives you choices to build your AR your way, with options for rugged billet metal construction, colored accents, and even fully ambidextrous controls.