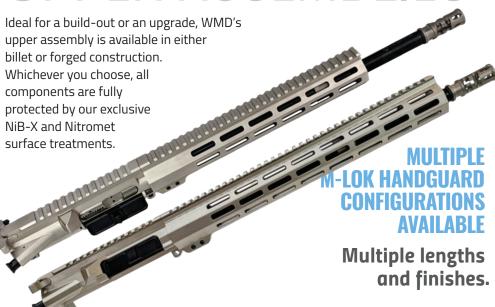

## HANDGUARDS

from 4" to 15"
(including SPEAR M-Lok models)

# UPPER ASSEMBLIES

WMD parts kits equip you for a buildout or upgrade, or enable you to conveniently secure a complete set of spare parts, so you're always ready.

And remember: these are the only kits on the market featuring WMD's proprietary NiB-X nickel boron coating technology.