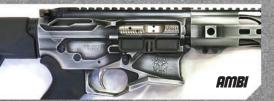

(772) 324-9915 | WM

WMD charged into the firearms field with our original Beast®—the first AR fully protected by our proprietary NiB-X® nickel boron coating process.

Since then, the pack has steadily grown to include both forged and billet versions of The Beast, The Big Beast AR-10, as well as The AMBI Beast (with fully ambidextrous controls) and ultra-compact Micro Beast pistol variants\*.

WMD's Beast: excels anywhere...and available any way that suits your mission.