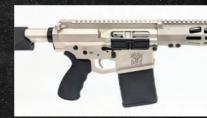

(772) 324-9915 | WM

WMD charged into the firearms field with our original Beast®—the first AR fully protected by our proprietary NiB-X® nickel boron coating process.

Since then, the pack has steadily grown to include both forged and billet versions of The Beast, The Big Beast AR-10, as well as The AMBI Beast (with fully ambidextrous controls) and ultra-compact Micro Beast pistol variants\*.

WMD's Beast: excels anywhere...and available any way that suits your mission.