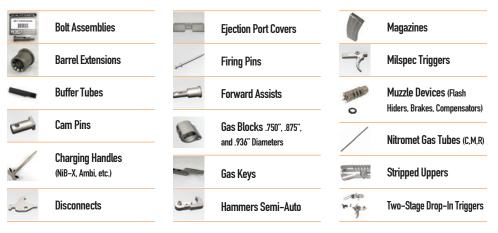

# MISCELLANEOUS PARTS

#### Upgrade your AR with many of the same top-quality, American-made parts we use in our line of Beast rifles.

All our components are made in the USA to OEM-grade tolerances. WMD's exclusive NiB-X nickel boron coating helps any part resist friction, wear, and fouling. Select parts available in other finishes, including Nitride/Nitromet and colored topcoats. See our website for the full line.