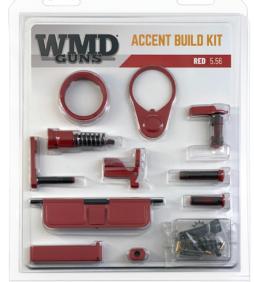

# ACCENT BUILD KITS\*

Who says the "black rifle" has to be all black? WMD offers an entire line of parts kits in a remarkable range of colors, still featuring our unsurpassed NiB-X coated parts. These kits conveniently enable you to add distinctive color accents to your rifle, making it uniquely your own.

Plus many other available colors!