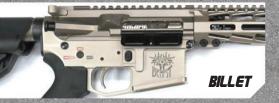

Beast pistol variants\*.

WMD's Beast: excels anywhere...and available any way that suits your mission.

#### **3AVAILABLE CALIBERS:**

9mm .223/5.56mm • .224 Valkyrie .300 AAC Blackout 6.5 Grendel Type II 6.8 SPC 7.62 x 39mm

.350 Legend .450 BM .458 SOCOM .308/7.62x51mm

6.5 Creedmor

#### **PRECISION FEATURES INCLUDE:**

- NiB-X coated billet or forged receiver sets
- NiB-X coated BCG and 2-stage trigger
- 16" match grade barrel fully coated for durability, long lasting accuracy and heat dissipation
- Free-float handquard
- Optic-ready Picatinny rails
- NiB-X coated gas block with Nitromet™ gas tube
- Variety of muzzle devices to meet specific needs
- NiB-X coated charging handle
- Six-position, ergonomic buttstock
- Most models ship with magazines





# BUILDTOSUIT

### RECEIVERS









## HANDGUARDS

from 4" to 15"
(including SPEAR M-Lok models)



## BARRELS

calibers ranging from 9mm to .450BM, with lengths from 5" to 20"

## BUTTSTOCKS

choices include UTG and MagPul



Choose your receiver, finish, caliber, handguard, stock, and barrel—and enjoy a high-performance rifle tailored to your exact preferences.

A whole array of color combinations are also available with numerous options for topcoatings and accent kits.



Get the same precision, performance-coated components featured in WMD's Beast rifles (upper & lower receivers, BCG, fire-control group, barrel & gas tube, charging handle), then finish it out with your own furniture, sights, and accessories.

# UPPER ASSEMBLIES





WMD parts kits equip you for a buildout or upgrade, or enable you to conveniently s