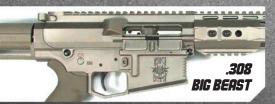

(772) 324-9915 | WM

WMD charged into the firearms field with our original Beast®—the first AR fully protected by our proprietary NiB-X® nickel boron coating process.

Since then, the pack has steadily grown to include both forged and billet versions of The Beast, The Big Beast AR-10, as well as The AMBI Beast (with fully ambidextrous controls) and ultra-compact Micro Beast pistol variants\*.

#### **3AVAILABLE CALIBERS:**

9mm .223/5.56mm • .224 Valkyrie .300 AAC Blackout 6.5 Grendel Type II 6.8 SPC 7.62 x 39mm

.350 Legend .450 BM .458 SOCOM .308/7.62x51mm

6.5 Creedmor

#### **PRECISION FEATURES INCLUDE:**

- NiB-X coated billet or forged receiver sets
- NiB-X coated BCG and 2-stage trigger
- 16" match grade barrel fully coated for durability, long lasting accuracy and heat dissipation
- Free-float handquard
- Optic-ready Picatinny rails
- NiB-X coated gas block with Nitromet™ gas tube
- Variety of muzzle devices to meet specific needs
- NiB-X coated charging handle
- Six-position, ergonomic buttstock
- Most models ship with magazines