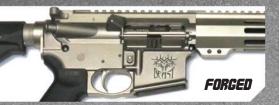

ro Beast pistol variants\*.

WMD's Beast: excels anywhere...and available any way that suits your mission.

#### **3AVAILABLE CALIBERS:**

9mm .223/5.56mm • .224 Valkyrie .300 AAC Blackout 6.5 Grendel Type II 6.8 SPC 7.62 x 39mm

.350 Legend .450 BM .458 SOCOM .308/7.62x51mm

6.5 Creedmor

#### **PRECISION FEATURES INCLUDE:**

- NiB-X coated billet or forged receiver sets
- NiB-X coated BCG and 2-stage trigger
- 16" match grade barrel fully coated for durability, long lasting accuracy and heat dissipation
- Free-float handquard
- Optic-ready Picatinny rails
- NiB-X coated gas block with Nitromet™ gas tube
- Variety of muzzle devices to meet specific needs
- NiB-X coated charging handle
- Six-position, ergonomic buttstock
- Most models ship with magazines





# BUILDTOSUIT

### RECEIVERS









## HANDGUARDS

from 4" to 15"
(including SPEAR M-Lok models)



## BARRELS

calibers ranging from 9mm to .450BM, with lengths from 5" to 20"

## BUTTSTOCKS

choices include UTG and MagPul



Choose your receiver, finish, caliber, handguard, stock, and barrel—and enjoy a high-performance rifle tailored to your exact preferences.

A whole array of color combinations are also available with numerous options for topcoatings and accent kits.



Get the same precision, performance-coated components featured in WMD's Beast rifles (upper & lower receivers, BCG, fire-control group, barrel & gas tube, charging handle), then finish it out with your own furniture, sights, and accessories.

# UPPER ASSEMBLIES





WMD parts kits equip you for a buildout or upgrade, or enable you to conveniently