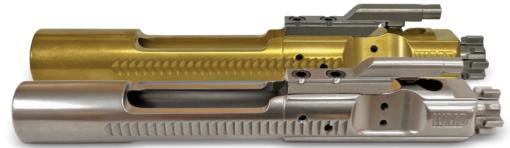

# THIS IS THE BGG that others are imitating.

Only WMD's BCG is engineered specifically for our proprietary NiB-X nickel boron coating. This produces an industry-leading BCG that resists fouling, needs practically no lubrication, and can be cleaned with the guick wipe of a cloth.

Unfortunately, some shooters are discovering that not all nickel boron is created equal when they purchase knock-offs that fail to perform to WMD standards.

WMD's BCG stands apart from all others in the marketplace. You can see the quality in the polished, presentation-grade sheen of our BCG. You can feel it in the permanently lubricious surfaces. And you can experience it as you fire thousands of rounds between cleaning without malfunctions.